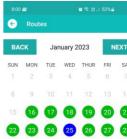

#### **BOOKINGS**

- Select the bus route required from the Routes tab
- Tap on the book button on the relevant bus
- Select bus stop required
- Select student and create booking
- Select date of travel green = seats available red = no seats available
- Tap New Booking
- Check details if correct Tap Book NB. If you do not have enough credit available, you MUST Top Up your account before the Book button activates
- Repeat process above to add more bookings
- To manage bookings go to bookings tab
- SINGLETRIP To remove a booking click on the bin icon
   Bookings removal MUST be made the day before the scheduled trip to receive a credit
- TERM To register an absence, select the student on the student tab and Add Absence.
- Use button slider on date and trip of absence.
  - Please note there is NO refund for absence or non-travel on a Term Pass.