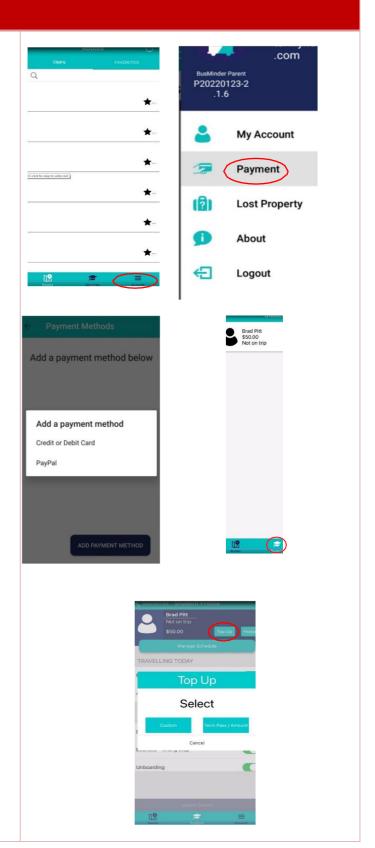

### **PAYMENTS**

- Add payment method
- Select account / menu and then payment
- Select add payment method and load payment details (credit card or paypal)
- Add balance per student
- Select student and then top-up
- Select payment options
- Amounts (pre-set options)
- Enable auto top-up on account
- Students must tap on and off the buses for every trip.