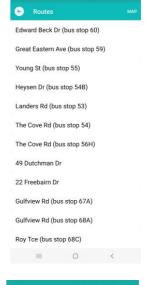

# **ROUTES** To view all routes, select the Q Routes "ALL ROUTES" tab to view 1. Slacks Creek - Intercampus Shailer Park (AM & PM) Tap on the star next to the route name 1. Slacks Creek - Intercampus 1 - Shailer Park (AM & PM) to make the route a favourite 2. Intercampus 2 - Shailer Park (AM & PM) 3. Mount Cotton (AM & PM) 4 - Thornlands - Victoria Point -Redland Bay (AM & PM) 5. Loganlea - Edens Landing - Eagleby - Logaholme (AM & PM) 6. Ormeau - Windaroo -Tap on the route to view the route map and 1. Slacks Creek - Interca. stops. No buses on route