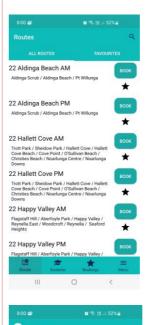

# **ROUTES** To view all routes, select the Q Routes "ALL ROUTES" tab to view 1. Slacks Creek - Intercampus Shailer Park (AM & PM) Tap on the star next to the route name 1. Slacks Creek - Intercampus 1 - Shailer Park (AM & PM) to make the route a favourite 2. Intercampus 2 - Shailer Park (AM & PM) 3. Mount Cotton (AM & PM) 4 - Thornlands - Victoria Point -Redland Bay (AM & PM) 5. Loganlea - Edens Landing - Eagleby - Logaholme (AM & PM) 6. Ormeau - Windaroo -Tap on the route to view the route map and 1. Slacks Creek - Interca. stops. No buses on route