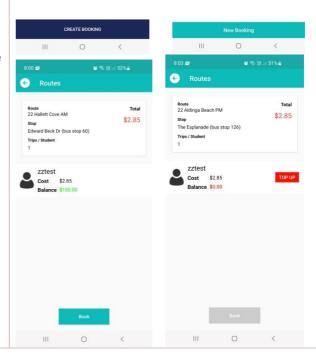

#### **BOOKINGS**

- Select the bus route required from the Routes tab
- Tap on the book button on the relevant bus
- Select bus stop required
- Select student and create booking
- Select date of travel green = seats available red = no seats available
- Tap New Booking
- Check details if correct Tap Book NB. If you do not have enough credit available, you MUST Top Up your account before the Book button activates
- Repeat process above to add more bookings
- To manage bookings go to bookings tab
- SINGLETRIP To remove a booking click on the bin icon
   Bookings removal MUST be made the day before the scheduled trip to receive a credit
- TERM To register an absence, select the student on the student tab and Add Absence.
- Use button slider on date and trip of absence.
  - Please note there is NO refund for absence or non-travel on a Term Pass.